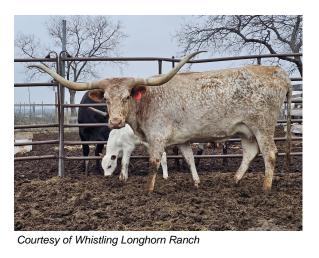

## **SWEETWATER CASSIE BCB**

Date of Birth: 10/10/2016 **Registration 1:** CI317023\* **Registration 2:** 293002

Sale Price:

Breeder: Brent & Cindy Bolen Owner: Whistling Longhorn Ranch

This is a daughter out of the very productive cow Riverboat Casino. And Riverboat Casino is half sister to Rutledge's Miss Brook, the dam of CV Backfired who Hudson Longhorns is using in their program. There is consistency here in this heifer's genetic line